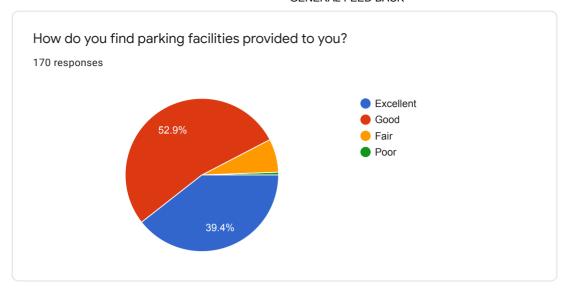

FORM For VIII SEMESTER





























# TEACHER EVALUATION FORM for M. Pharm.-I (Second Semester) (Pharmaceutics)



























## TEACHER EVALUATION FORM for M. Pharm.-I (Second Semester)(Quality Assurance)

























 $This \ content \ is \ neither \ created \ nor \ endorsed \ by \ Google. \ \underline{Report \ Abuse} \ - \ \underline{Terms \ of \ Service} \ - \ \underline{Privacy \ Policy}.$ 



# TEACHER EVALUATION FORM for M. Pharm.-I (Second Semester)(Pharm. Chemistry)

























 $This \ content \ is \ neither \ created \ nor \ endorsed \ by \ Google. \ \underline{Report \ Abuse} \ - \ \underline{Terms \ of \ Service} \ - \ \underline{Privacy \ Policy}.$ 



### **GENERAL FEED BACK**