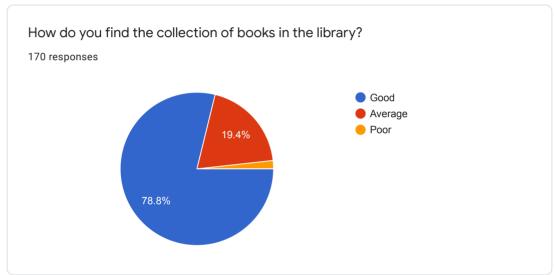

## TEACHER EVALUATION FORM For VIII SEMESTER





























# TEACHER EVALUATION FORM for M. Pharm.-I (Second Semester) (Pharmaceutics)



























## TEACHER EVALUATION FORM for M. Pharm.-I (Second Semester)(Quality Assurance)

























 $This \ content \ is \ neither \ created \ nor \ endorsed \ by \ Google. \ \underline{Report \ Abuse} \ - \ \underline{Terms \ of \ Service} \ - \ \underline{Privacy \ Policy}.$ 



# TEACHER EVALUATION FORM for M. Pharm.-I (Second Semester)(Pharm. Chemistry)

























 $This \ content \ is \ neither \ created \ nor \ endorsed \ by \ Google. \ \underline{Report \ Abuse} \ - \ \underline{Terms \ of \ Service} \ - \ \underline{Privacy \ Policy}.$ 



### **GENERAL FEED BACK**