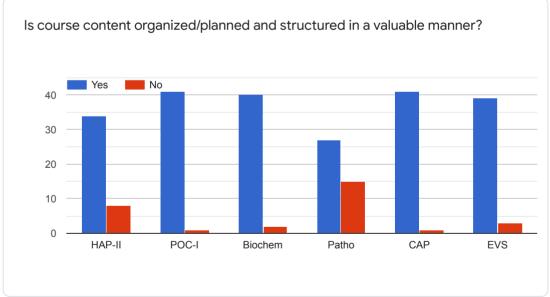

### GURUNANAK COLLEGE OF PHARMACY, NAGPUR TEACHER EVALUATION FORM FOR B. Pharm-II SEM