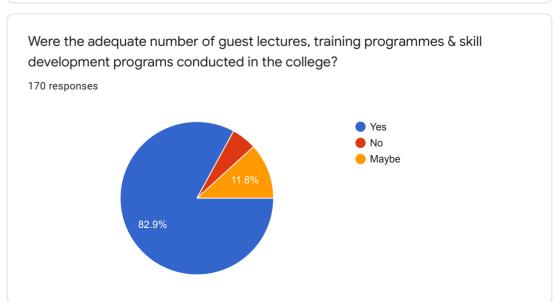

## TEACHER EVALUATION FORM For VIII SEMESTER





























# TEACHER EVALUATION FORM for M. Pharm.-I (Second Semester) (Pharmaceutics)



























## TEACHER EVALUATION FORM for M. Pharm.-I (Second Semester)(Quality Assurance)

























 $This \ content \ is \ neither \ created \ nor \ endorsed \ by \ Google. \ \underline{Report \ Abuse} \ - \ \underline{Terms \ of \ Service} \ - \ \underline{Privacy \ Policy}.$ 



# TEACHER EVALUATION FORM for M. Pharm.-I (Second Semester)(Pharm. Chemistry)

























 $This \ content \ is \ neither \ created \ nor \ endorsed \ by \ Google. \ \underline{Report \ Abuse} \ - \ \underline{Terms \ of \ Service} \ - \ \underline{Privacy \ Policy}.$ 



### **GENERAL FEED BACK**