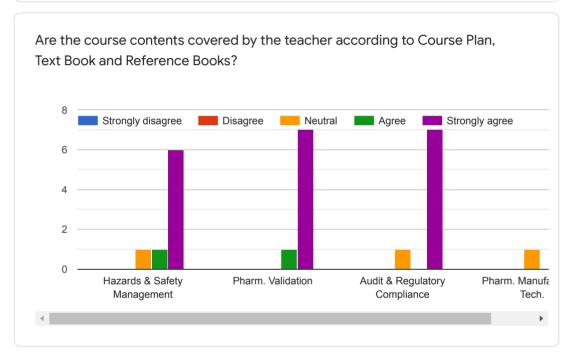

## TEACHER EVALUATION FORM for M. Pharm.-I (Second Semester)(Quality Assurance)

 $This \ content \ is \ neither \ created \ nor \ endorsed \ by \ Google. \ \underline{Report \ Abuse} \ - \ \underline{Terms \ of \ Service} \ - \ \underline{Privacy \ Policy}.$ 