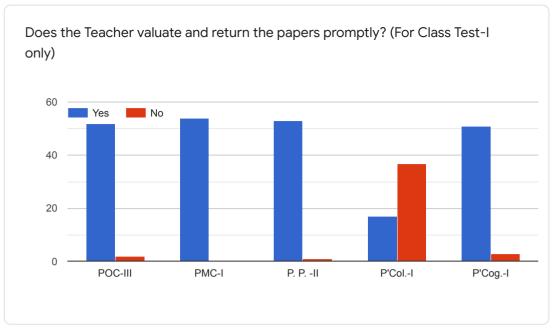

### GURUNANAK COLLEGE OF PHARMACY, NAGPUR TEACHER EVALUATION FORM FOR B. Pharm-II SEM





























## TEACHER EVALUATION FORM For IV SEMESTER



























### TEACHER EVALUATION FORM For VI SEMESTER





























## TEACHER EVALUATION FORM For VIII SEMESTER





























# TEACHER EVALUATION FORM for M. Pharm.-I (Second Semester) (Pharmaceutics)



























## TEACHER EVALUATION FORM for M. Pharm.-I (Second Semester)(Quality Assurance)

























 $This \ content \ is \ neither \ created \ nor \ endorsed \ by \ Google. \ \underline{Report \ Abuse} \ - \ \underline{Terms \ of \ Service} \ - \ \underline{Privacy \ Policy}.$ 



# TEACHER EVALUATION FORM for M. Pharm.-I (Second Semester)(Pharm. Chemistry)

























 $This \ content \ is \ neither \ created \ nor \ endorsed \ by \ Google. \ \underline{Report \ Abuse} \ - \ \underline{Terms \ of \ Service} \ - \ \unde