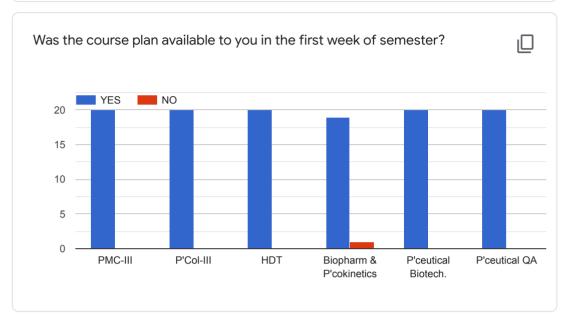

### GURUNANAK COLLEGE OF PHARMACY, NAGPUR TEACHER EVALUATION FORM FOR B. Pharm-II SEM





























## TEACHER EVALUATION FORM For IV SEMESTER



























### TEACHER EVALUATION FORM For VI SEMESTER





























## TEACHER EVALUATION FORM For VIII SEMESTER





























# TEACHER EVALUATION FORM for M. Pharm.-I (Second Semester) (Pharmaceutics)



























## TEACHER EVALUATION FORM for M. Pharm.-I (Second Semester)(Quality Assurance)

























 $This \ content \ is \ neither \ created \ nor \ endorsed \ by \ Google. \ \underline{Report \ Abuse} \ - \ \underline{Terms \ of \ Service} \ - \ \underline{Privacy \ Policy}.$ 



# TEACHER EVALUATION FORM for M. Pharm.-I (Second Semester)(Pharm. Chemistry)

























 $This \ content \ is \ neither \ created \ nor \ endorsed \ by \ Google. \ \underline{Report \ Abuse} \ - \ \underline{Terms \ of \ Service} \ - \ \underline{Privacy \ Policy}.$ 



### **GENERAL FEED BA