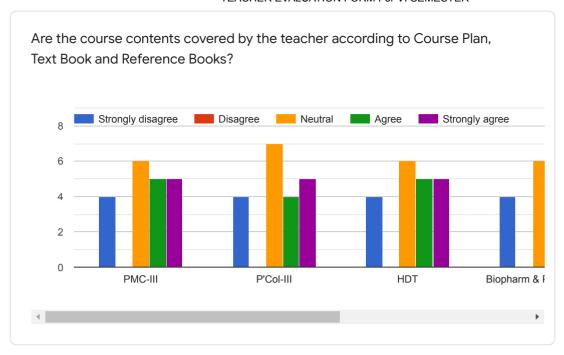

### GURUNANAK COLLEGE OF PHARMACY, NAGPUR TEACHER EVALUATION FORM FOR B. Pharm-II SEM





























## TEACHER EVALUATION FORM For IV SEMESTER



























### TEACHER EVALUATION FORM For VI SEMESTER





























## TEACHER EVALUATION FORM For VIII SEMESTER





























# TEACHER EVALUATION FORM for M. Pharm.-I (Second Semester) (Pharmaceutics)



























## TEACHER EVALUATION FORM for M. Pharm.-I (Second Semester)(Quality Assurance)

























 $This \ content \ is \ neither \ created \ nor \ endorsed \ by \ Google. \ \underline{Report \ Abuse} \ - \ \underline{Terms \ of \ Service} \ - \ \underline{Privacy \ Policy}.$ 



# TEACHER EVALUATION FORM for M. Pharm.-I (Second Semester)(Pharm. Chemistry)

























 $This \ content \ is \ neither \ created \ nor \ endorsed \ by \ Google. \ \underline{Report \ Abuse} \ - \ \underline{Terms \ of \ Service} \ - \ \underline{Privacy \ Policy}.$ 



### **GENERAL FEED BACK**