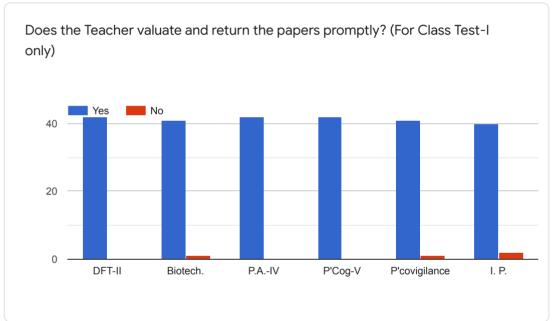

### GURUNANAK COLLEGE OF PHARMACY, NAGPUR TEACHER EVALUATION FORM FOR B. Pharm-II SEM





























## TEACHER EVALUATION FORM For IV SEMESTER



























### TEACHER EVALUATION FORM For VI SEMESTER





























## TEACHER EVALUATION FORM For VIII SEMESTER





























# TEACHER EVALUATION FORM for M. Pharm.-I (Second Semester) (Pharmaceutics)



























## TEACHER EVALUATION FORM for M. Pharm.-I (Second Semester)(Quality Assurance)

























 $This \ content \ is \ neither \ created \ nor \ endorsed \ by \ Google. \ \underline{Report \ Abuse} \ - \ \underline{Terms \ of \ Service} \ - \ \underline{Privacy \ Policy}.$ 



# TEACHER EVALUATION FORM for M. Pharm.-I (Second Semester)(Pharm. Chemistry)

























 $This \ content \ is \ neither \ created \ nor \ endorsed \ by \ Google. \ \underline{Report \ Abuse} \ - \ \underline{Terms \ of \ Service} \ - \ \underline{Privacy \ Policy}.$ 



### **GENERAL FEED BACK**