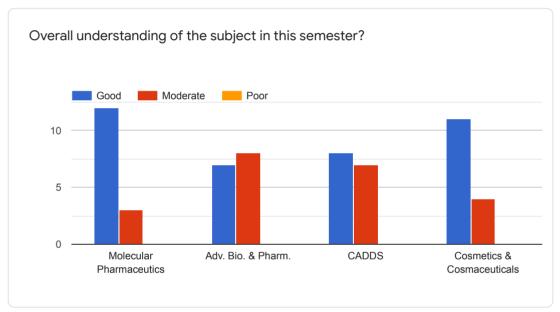

### GURUNANAK COLLEGE OF PHARMACY, NAGPUR TEACHER EVALUATION FORM FOR B. Pharm-II SEM





























## TEACHER EVALUATION FORM For IV SEMESTER



























### TEACHER EVALUATION FORM For VI SEMESTER





























## TEACHER EVALUATION FORM For VIII SEMESTER





























# TEACHER EVALUATION FORM for M. Pharm.-I (Second Semester) (Pharmaceutics)



























## TEACHER EVALUATION FORM for M. Pharm.-I (Second Semester)(Quality Assurance)

























 $This \ content \ is \ neither \ created \ nor \ endorsed \ by \ Google. \ \underline{Report \ Abuse} \ - \ \underline{Terms \ of \ Service} \ - \ \underline{Privacy \ Policy}.$ 



# TEACHER EVALUATION FORM for M. Pharm.-I (Second Semester)(Pharm. Chemistry)

























 $This \ content \ is \ neither \ created \ nor \ endorsed \ by \ Google. \ \underline{Report \ Abuse} \ - \ \underline{Terms \ of \ Service} \ - \ \underline{Privacy \ Policy}.$ 



### **GENERAL FEED BACK**