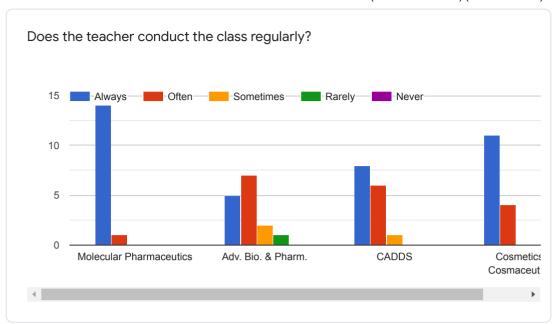

### GURUNANAK COLLEGE OF PHARMACY, NAGPUR TEACHER EVALUATION FORM FOR B. Pharm-II SEM





























## TEACHER EVALUATION FORM For IV SEMESTER



























### TEACHER EVALUATION FORM For VI SEMESTER





























## TEACHER EVALUATION FORM For VIII SEMESTER





























# TEACHER EVALUATION FORM for M. Pharm.-I (Second Semester) (Pharmaceutics)



























## TEACHER EVALUATION FORM for M. Pharm.-I (Second Semester)(Quality Assurance)

























 $This \ content \ is \ neither \ created \ nor \ endorsed \ by \ Google. \ \underline{Report \ Abuse} \ - \ \underline{Terms \ of \ Service} \ - \ \underline{Privacy \ Policy}.$ 



# TEACHER EVALUATION FORM for M. Pharm.-I (Second Semester)(Pharm. Chemistry)

























 $This \ content \ is \ neither \ created \ nor \ endorsed \ by \ Google. \ \underline{Report \ Abuse} \ - \ \underline{Terms \ of \ Service} \ - \ \underline{Privacy \ Policy}.$ 



### **GENERAL FEED BACK**