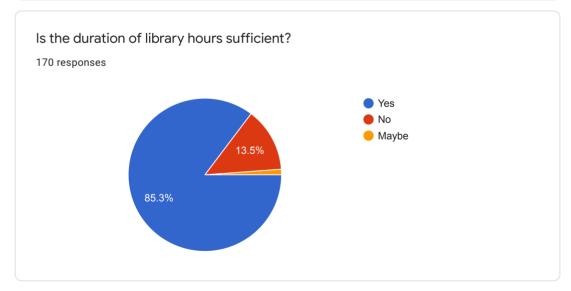

## TEACHER EVALUATION FORM For VIII SEMESTER





























# TEACHER EVALUATION FORM for M. Pharm.-I (Second Semester) (Pharmaceutics)



























## TEACHER EVALUATION FORM for M. Pharm.-I (Second Semester)(Quality Assurance)

























 $This \ content \ is \ neither \ created \ nor \ endorsed \ by \ Google. \ \underline{Report \ Abuse} \ - \ \underline{Terms \ of \ Service} \ - \ \underline{Privacy \ Policy}.$ 



# TEACHER EVALUATION FORM for M. Pharm.-I (Second Semester)(Pharm. Chemistry)

























 $This \ content \ is \ neither \ created \ nor \ endorsed \ by \ Google. \ \underline{Report \ Abuse} \ - \ \underline{Terms \ of \ Service} \ - \ \underline{Privacy \ Policy}.$ 



### **GENERAL FEED BACK**