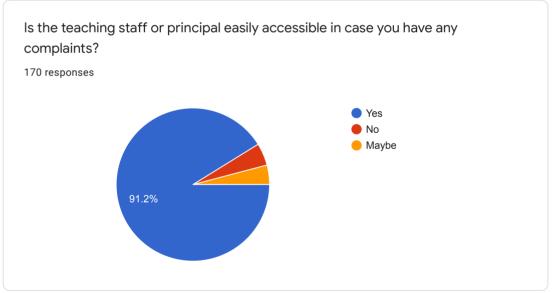

III SEMESTER





























# TEACHER EVALUATION FORM for M. Pharm.-I (Second Semester) (Pharmaceutics)



























## TEACHER EVALUATION FORM for M. Pharm.-I (Second Semester)(Quality Assurance)

























 $This \ content \ is \ neither \ created \ nor \ endorsed \ by \ Google. \ \underline{Report \ Abuse} \ - \ \underline{Terms \ of \ Service} \ - \ \underline{Privacy \ Policy}.$ 



# TEACHER EVALUATION FORM for M. Pharm.-I (Second Semester)(Pharm. Chemistry)

























 $This \ content \ is \ neither \ created \ nor \ endorsed \ by \ Google. \ \underline{Report \ Abuse} \ - \ \underline{Terms \ of \ Service} \ - \ \underline{Privacy \ Policy}.$ 



### **GENERAL FEED BACK**