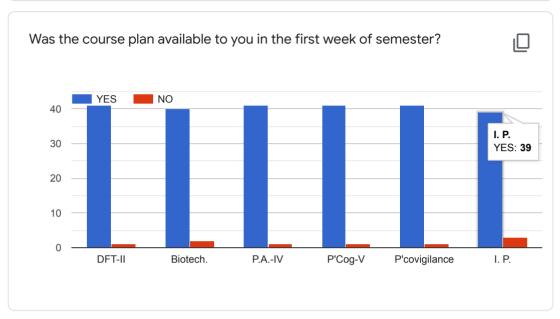

### GURUNANAK COLLEGE OF PHARMACY, NAGPUR TEACHER EVALUATION FORM FOR B. Pharm-II SEM





























## TEACHER EVALUATION FORM For IV SEMESTER



























### TEACHER EVALUATION FORM For VI SEMESTER





























## TEACHER EVALUATION FORM For VIII SEMESTER





























# TEACHER EVALUATION FORM for M. Pharm.-I (Second Semester) (Pharmaceutics)



























## TEACHER EVALUATION FORM for M. Pharm.-I (Second Semester)(Quality Assurance)

























 $This \ content \ is \ neither \ created \ nor \ endorsed \ by \ Google. \ \underline{Report \ Abuse} \ - \ \underline{Terms \ of \ Service} \ - \ \underline{Privacy \ Policy}.$ 



# TEACHER EVALUATION FORM for M. Pharm.-I (Second Semester)(Pharm. Chemistry)

























 $This \ content \ is \ neither \ created \ nor \ endorsed \ by \ Google. \ \underline{Report \ Abuse} \ - \ \underline{Terms \ of \ Service} \ - \ \underline{Privacy \ Policy}.$ 



### **GENERAL FEED BACK**