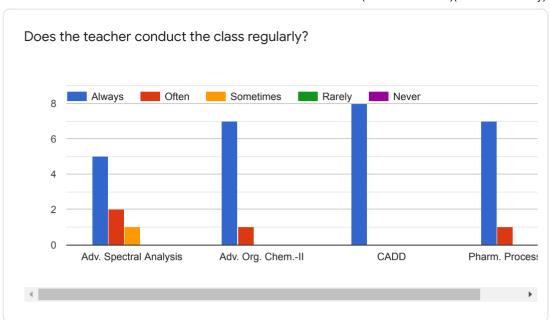

# TEACHER EVALUATION FORM for M. Pharm.-I (Second Semester)(Pharm. Chemistry)

 $This \ content \ is \ neither \ created \ nor \ endorsed \ by \ Google. \ \underline{Report \ Abuse} \ - \ \underline{Terms \ of \ Service} \ - \ \underline{Privacy \ Policy}.$ 