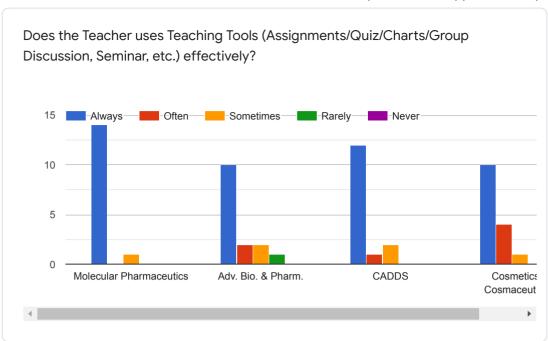

### GURUNANAK COLLEGE OF PHARMACY, NAGPUR TEACHER EVALUATION FORM FOR B. Pharm-II SEM





























## TEACHER EVALUATION FORM For IV SEMESTER



























### TEACHER EVALUATION FORM For VI SEMESTER





























## TEACHER EVALUATION FORM For VIII SEMESTER





























# TEACHER EVALUATION FORM for M. Pharm.-I (Second Semester) (Pharmaceutics)



























## TEACHER EVALUATION FORM for M. Pharm.-I (Second Semester)(Quality Assurance)

























 $This \ content \ is \ neither \ created \ nor \ endorsed \ by \ Google. \ \underline{Report \ Abuse} \ - \ \underline{Terms \ of \ Service} \ - \ \underline{Privacy \ Policy}.$ 



# TEACHER EVALUATION FORM for M. Pharm.-I (Second Semester)(Pharm. Chemistry)

























 $This \ content \ is \ neither \ created \ nor \ endorsed \ by \ Google. \ \underline{Report \ Abuse} \ - \ \underline{Terms \ of \ Service} \ - \ \underline{Privacy \ Policy}.$ 



### **GENERAL FEED BACK**