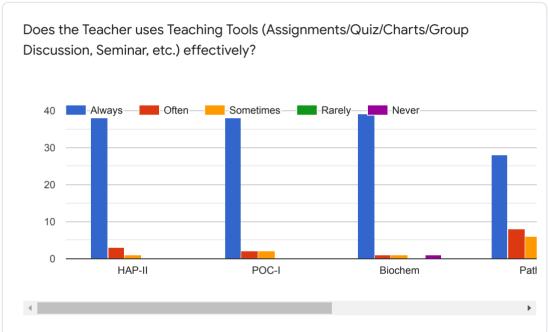

### GURUNANAK COLLEGE OF PHARMACY, NAGPUR TEACHER EVALUATION FORM FOR B. Pharm-II SEM