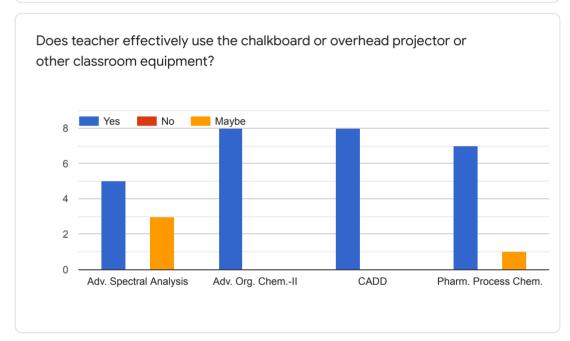

# TEACHER EVALUATION FORM for M. Pharm.-I (Second Semester)(Pharm. Chemistry)

 $This \ content \ is \ neither \ created \ nor \ endorsed \ by \ Google. \ \underline{Report \ Abuse} \ - \ \underline{Terms \ of \ Service} \ - \ \underline{Privacy \ Policy}.$ 