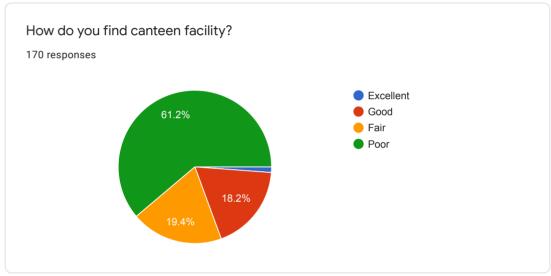

ATION FORM For VIII SEMESTER





























# TEACHER EVALUATION FORM for M. Pharm.-I (Second Semester) (Pharmaceutics)



























## TEACHER EVALUATION FORM for M. Pharm.-I (Second Semester)(Quality Assurance)

























 $This \ content \ is \ neither \ created \ nor \ endorsed \ by \ Google. \ \underline{Report \ Abuse} \ - \ \underline{Terms \ of \ Service} \ - \ \underline{Privacy \ Policy}.$ 



# TEACHER EVALUATION FORM for M. Pharm.-I (Second Semester)(Pharm. Chemistry)

























 $This \ content \ is \ neither \ created \ nor \ endorsed \ by \ Google. \ \underline{Report \ Abuse} \ - \ \underline{Terms \ of \ Service} \ - \ \underline{Privacy \ Policy}.$ 



### **GENERAL FEED BACK**