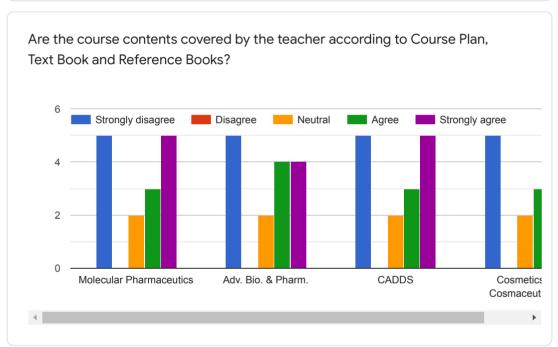

### GURUNANAK COLLEGE OF PHARMACY, NAGPUR TEACHER EVALUATION FORM FOR B. Pharm-II SEM





























## TEACHER EVALUATION FORM For IV SEMESTER



























### TEACHER EVALUATION FORM For VI SEMESTER





























## TEACHER EVALUATION FORM For VIII SEMESTER





























# TEACHER EVALUATION FORM for M. Pharm.-I (Second Semester) (Pharmaceutics)



























## TEACHER EVALUATION FORM for M. Pharm.-I (Second Semester)(Quality Assurance)

























 $This \ content \ is \ neither \ created \ nor \ endorsed \ by \ Google. \ \underline{Report \ Abuse} \ - \ \underline{Terms \ of \ Service} \ - \ \underline{Privacy \ Policy}.$ 



# TEACHER EVALUATION FORM for M. Pharm.-I (Second Semester)(Pharm. Chemistry)

























 $This \ content \ is \ neither \ created \ nor \ endorsed \ by \ Google. \ \underline{Report \ Abuse} \ - \ \underline{Terms \ of \ Service} \ - \ \underline{Privacy \ Policy}.$ 



### **GENERAL FEED BACK**