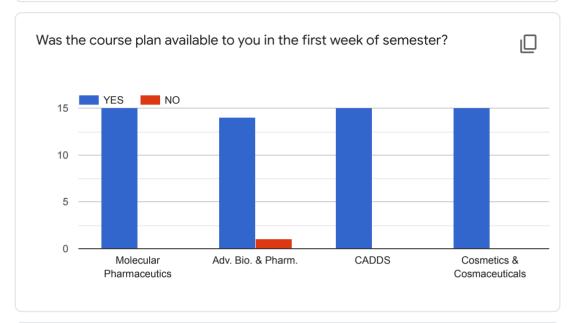

### GURUNANAK COLLEGE OF PHARMACY, NAGPUR TEACHER EVALUATION FORM FOR B. Pharm-II SEM





























## TEACHER EVALUATION FORM For IV SEMESTER



























### TEACHER EVALUATION FORM For VI SEMESTER





























## TEACHER EVALUATION FORM For VIII SEMESTER





























# TEACHER EVALUATION FORM for M. Pharm.-I (Second Semester) (Pharmaceutics)



























## TEACHER EVALUATION FORM for M. Pharm.-I (Second Semester)(Quality Assurance)

























 $This \ content \ is \ neither \ created \ nor \ endorsed \ by \ Google. \ \underline{Report \ Abuse} \ - \ \underline{Terms \ of \ Service} \ - \ \underline{Privacy \ Policy}.$ 



# TEACHER EVALUATION FORM for M. Pharm.-I (Second Semester)(Pharm. Chemistry)

























 $This \ content \ is \ neither \ created \ nor \ endorsed \ by \ Google. \ \underline{Report \ Abuse} \ - \ \underline{Terms \ of \ Service} \ - \ \underline{Privacy \ Policy}.$ 



### **GENERAL FEED BACK**