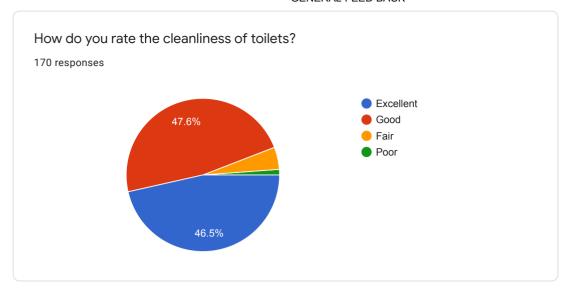

LUATION FORM For VIII SEMESTER





























# TEACHER EVALUATION FORM for M. Pharm.-I (Second Semester) (Pharmaceutics)



























## TEACHER EVALUATION FORM for M. Pharm.-I (Second Semester)(Quality Assurance)

























 $This \ content \ is \ neither \ created \ nor \ endorsed \ by \ Google. \ \underline{Report \ Abuse} \ - \ \underline{Terms \ of \ Service} \ - \ \underline{Privacy \ Policy}.$ 



# TEACHER EVALUATION FORM for M. Pharm.-I (Second Semester)(Pharm. Chemistry)

























 $This \ content \ is \ neither \ created \ nor \ endorsed \ by \ Google. \ \underline{Report \ Abuse} \ - \ \underline{Terms \ of \ Service} \ - \ \underline{Privacy \ Policy}.$ 



### **GENERAL FEED BACK**