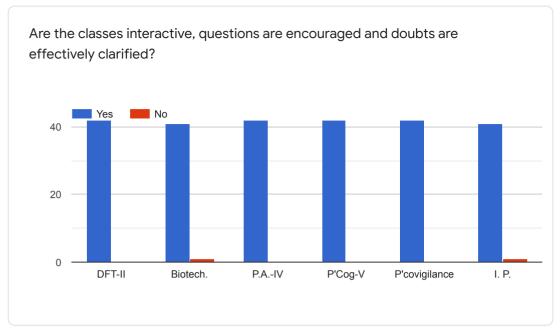

### GURUNANAK COLLEGE OF PHARMACY, NAGPUR TEACHER EVALUATION FORM FOR B. Pharm-II SEM





























## TEACHER EVALUATION FORM For IV SEMESTER



























### TEACHER EVALUATION FORM For VI SEMESTER





























## TEACHER EVALUATION FORM For VIII SEMESTER





























# TEACHER EVALUATION FORM for M. Pharm.-I (Second Semester) (Pharmaceutics)



























## TEACHER EVALUATION FORM for M. Pharm.-I (Second Semester)(Quality Assurance)

























 $This \ content \ is \ neither \ created \ nor \ endorsed \ by \ Google. \ \underline{Report \ Abuse} \ - \ \underline{Terms \ of \ Service} \ - \ \underline{Privacy \ Policy}.$ 



# TEACHER EVALUATION FORM for M. Pharm.-I (Second Semester)(Pharm. Chemistry)

























 $This \ content \ is \ neither \ created \ nor \ endorsed \ by \ Google. \ \underline{Report \ Abuse} \ - \ \underline{Terms \ of \ Service} \ - \ \underline{Privacy \ Policy}.$ 



### **GENERAL FEED BACK**