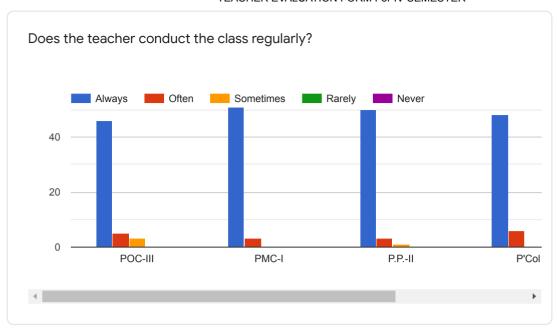

### GURUNANAK COLLEGE OF PHARMACY, NAGPUR TEACHER EVALUATION FORM FOR B. Pharm-II SEM





























## TEACHER EVALUATION FORM For IV SEMESTER



























### TEACHER EVALUATION FORM For VI SEMESTER





























## TEACHER EVALUATION FORM For VIII SEMESTER





























# TEACHER EVALUATION FORM for M. Pharm.-I (Second Semester) (Pharmaceutics)



























## TEACHER EVALUATION FORM for M. Pharm.-I (Second Semester)(Quality Assurance)

























 $This \ content \ is \ neither \ created \ nor \ endorsed \ by \ Google. \ \underline{Report \ Abuse} \ - \ \underline{Terms \ of \ Service} \ - \ \underline{Privacy \ Policy}.$ 



# TEACHER EVALUATION FORM for M. Pharm.-I (Second Semester)(Pharm. Chemistry)

























 $This \ content \ is \ neither \ created \ nor \ endorsed \ by \ Google. \ \underline{Report \ Abuse} \ - \ \underline{Terms \ of \ Servic