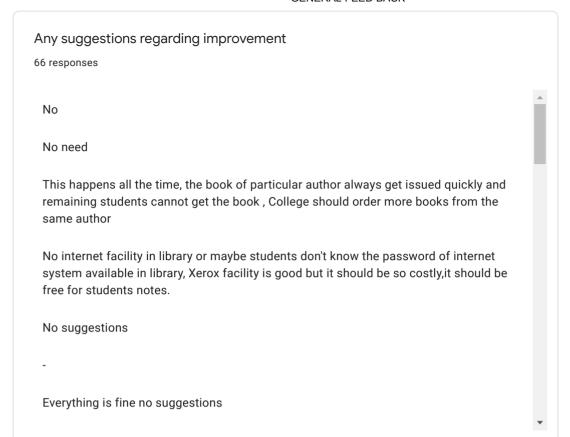

ER EVALUATION FORM For VIII SEMESTER





























# TEACHER EVALUATION FORM for M. Pharm.-I (Second Semester) (Pharmaceutics)



























## TEACHER EVALUATION FORM for M. Pharm.-I (Second Semester)(Quality Assurance)

























 $This \ content \ is \ neither \ created \ nor \ endorsed \ by \ Google. \ \underline{Report \ Abuse} \ - \ \underline{Terms \ of \ Service} \ - \ \underline{Privacy \ Policy}.$ 



# TEACHER EVALUATION FORM for M. Pharm.-I (Second Semester)(Pharm. Chemistry)

























 $This \ content \ is \ neither \ created \ nor \ endorsed \ by \ Google. \ \underline{Report \ Abuse} \ - \ \underline{Terms \ of \ Service} \ - \ \underline{Privacy \ Policy}.$ 



### **GENERAL FEED BACK**