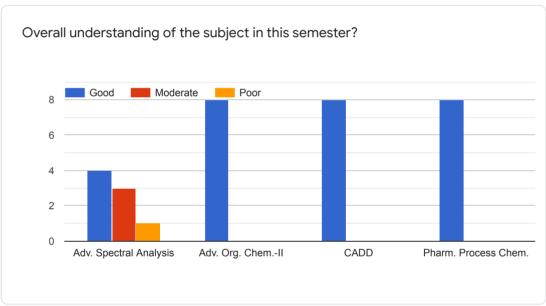

# TEACHER EVALUATION FORM for M. Pharm.-I (Second Semester)(Pharm. Chemistry)

 $This \ content \ is \ neither \ created \ nor \ endorsed \ by \ Google. \ \underline{Report \ Abuse} \ - \ \underline{Terms \ of \ Service} \ - \ \underline{Privacy \ Policy}.$ 