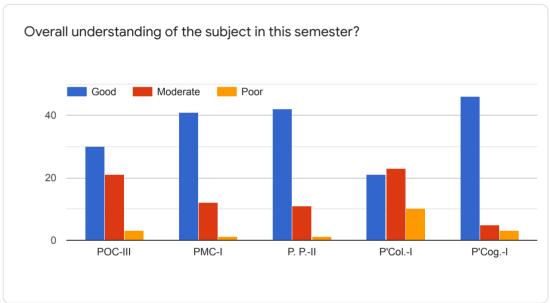

### GURUNANAK COLLEGE OF PHARMACY, NAGPUR TEACHER EVALUATION FORM FOR B. Pharm-II SEM





























## TEACHER EVALUATION FORM For IV SEMESTER



























### TEACHER EVALUATION FORM For VI SEMESTER





























## TEACHER EVALUATION FORM For VIII SEMESTER





























# TEACHER EVALUATION FORM for M. Pharm.-I (Second Semester) (Pharmaceutics)



























## TEACHER EVALUATION FORM for M. Pharm.-I (Second Semester)(Quality Assurance)

























 $This \ content \ is \ neither \ created \ nor \ endorsed \ by \ Google. \ \underline{Report \ Abuse} \ - \ \underline{Terms \ of \ Service} \ - \ \underline{Privacy \ Policy}.$ 



# TEACHER EVALUATION FORM for M. Pharm.-I (Second Semester)(Pharm. Chemistry)

























 $This \ content \ is \ neither \ created \ nor \ endorsed \ by \ Google. \ \underline{Report \ Abuse} \ - \ \underline{Terms \ of \ Service} \ - \ \underl