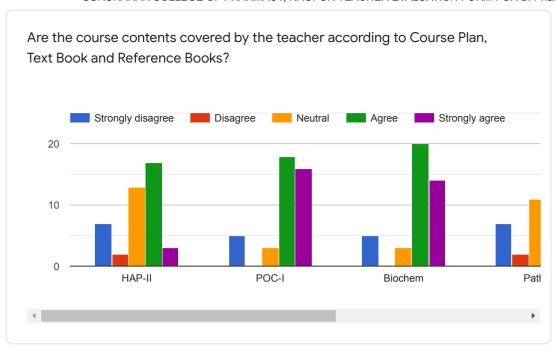

### GURUNANAK COLLEGE OF PHARMACY, NAGPUR TEACHER EVALUATION FORM FOR B. Pharm-II SEM