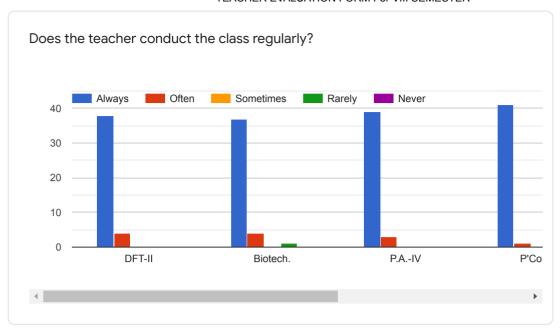

### GURUNANAK COLLEGE OF PHARMACY, NAGPUR TEACHER EVALUATION FORM FOR B. Pharm-II SEM





























## TEACHER EVALUATION FORM For IV SEMESTER



























### TEACHER EVALUATION FORM For VI SEMESTER





























## TEACHER EVALUATION FORM For VIII SEMESTER





























# TEACHER EVALUATION FORM for M. Pharm.-I (Second Semester) (Pharmaceutics)



























## TEACHER EVALUATION FORM for M. Pharm.-I (Second Semester)(Quality Assurance)

























 $This \ content \ is \ neither \ created \ nor \ endorsed \ by \ Google. \ \underline{Report \ Abuse} \ - \ \underline{Terms \ of \ Service} \ - \ \underline{Privacy \ Policy}.$ 



# TEACHER EVALUATION FORM for M. Pharm.-I (Second Semester)(Pharm. Chemistry)

























 $This \ content \ is \ neither \ created \ nor \ endorsed \ by \ Google. \ \underline{Report \ Abuse} \ - \ \underline{Terms \ of \ Service} \ - \ \underline{Privacy \ Policy}.$ 



### **GENERAL FEED BACK**