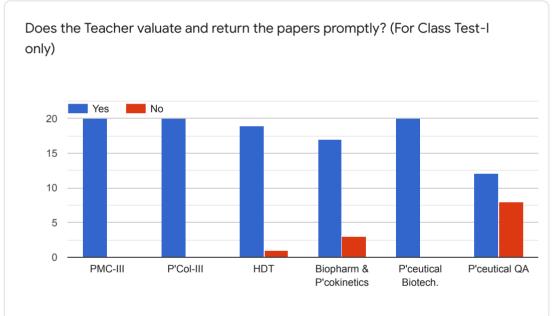

### GURUNANAK COLLEGE OF PHARMACY, NAGPUR TEACHER EVALUATION FORM FOR B. Pharm-II SEM





























## TEACHER EVALUATION FORM For IV SEMESTER



























### TEACHER EVALUATION FORM For VI SEMESTER





























## TEACHER EVALUATION FORM For VIII SEMESTER





























# TEACHER EVALUATION FORM for M. Pharm.-I (Second Semester) (Pharmaceutics)



























## TEACHER EVALUATION FORM for M. Pharm.-I (Second Semester)(Quality Assurance)

























 $This \ content \ is \ neither \ created \ nor \ endorsed \ by \ Google. \ \underline{Report \ Abuse} \ - \ \underline{Terms \ of \ Service} \ - \ \underline{Privacy \ Policy}.$ 



# TEACHER EVALUATION FORM for M. Pharm.-I (Second Semester)(Pharm. Chemistry)

























 $This \ content \ is \ neither \ created \ nor \ endorsed \ by \ Google. \ \underline{Report \ Abuse} \ - \ \underline{Terms \ of \ Service} \ - \ \underline{Privacy \ Policy}.$ 



### **GENERAL FEED BACK**