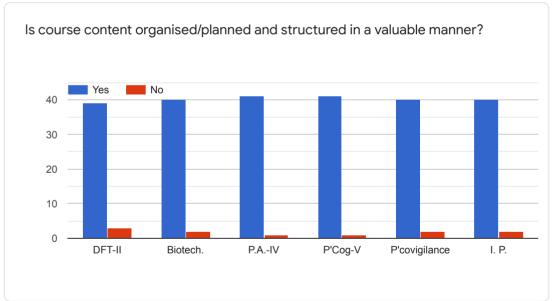

### GURUNANAK COLLEGE OF PHARMACY, NAGPUR TEACHER EVALUATION FORM FOR B. Pharm-II SEM





























## TEACHER EVALUATION FORM For IV SEMESTER



























### TEACHER EVALUATION FORM For VI SEMESTER





























## TEACHER EVALUATION FORM For VIII SEMESTER





























# TEACHER EVALUATION FORM for M. Pharm.-I (Second Semester) (Pharmaceutics)



























## TEACHER EVALUATION FORM for M. Pharm.-I (Second Semester)(Quality Assurance)

























 $This \ content \ is \ neither \ created \ nor \ endorsed \ by \ Google. \ \underline{Report \ Abuse} \ - \ \underline{Terms \ of \ Service} \ - \ \underline{Privacy \ Policy}.$ 



# TEACHER EVALUATION FORM for M. Pharm.-I (Second Semester)(Pharm. Chemistry)

























 $This \ content \ is \ neither \ created \ nor \ endorsed \ by \ Google. \ \underline{Report \ Abuse} \ - \ \underline{Terms \ of \ Service} \ - \ \underline{Privacy \ Policy}.$ 



### **GENERAL FEED BACK**