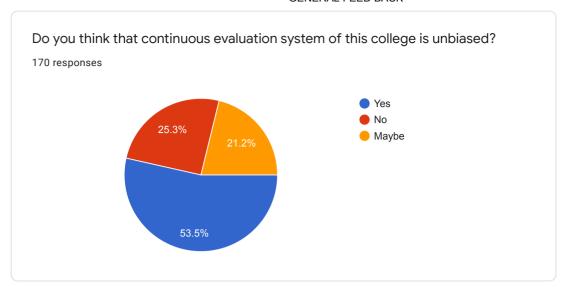

## TEACHER EVALUATION FORM For VIII SEMESTER





























# TEACHER EVALUATION FORM for M. Pharm.-I (Second Semester) (Pharmaceutics)



























## TEACHER EVALUATION FORM for M. Pharm.-I (Second Semester)(Quality Assurance)

























 $This \ content \ is \ neither \ created \ nor \ endorsed \ by \ Google. \ \underline{Report \ Abuse} \ - \ \underline{Terms \ of \ Service} \ - \ \underline{Privacy \ Policy}.$ 



# TEACHER EVALUATION FORM for M. Pharm.-I (Second Semester)(Pharm. Chemistry)

























 $This \ content \ is \ neither \ created \ nor \ endorsed \ by \ Google. \ \underline{Report \ Abuse} \ - \ \underline{Terms \ of \ Service} \ - \ \underline{Privacy \ Policy}.$ 



### **GENERAL FEED BACK**