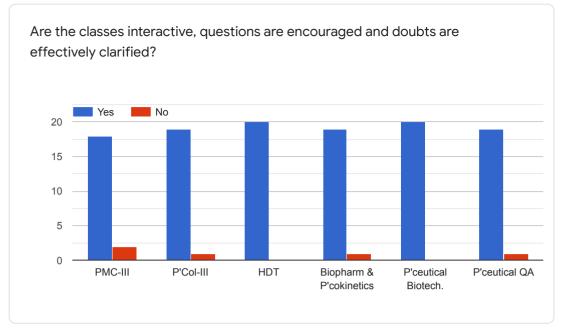

### GURUNANAK COLLEGE OF PHARMACY, NAGPUR TEACHER EVALUATION FORM FOR B. Pharm-II SEM





























## TEACHER EVALUATION FORM For IV SEMESTER



























### TEACHER EVALUATION FORM For VI SEMESTER





























## TEACHER EVALUATION FORM For VIII SEMESTER





























# TEACHER EVALUATION FORM for M. Pharm.-I (Second Semester) (Pharmaceutics)



























## TEACHER EVALUATION FORM for M. Pharm.-I (Second Semester)(Quality Assurance)

























 $This \ content \ is \ neither \ created \ nor \ endorsed \ by \ Google. \ \underline{Report \ Abuse} \ - \ \underline{Terms \ of \ Service} \ - \ \underline{Privacy \ Policy}.$ 



# TEACHER EVALUATION FORM for M. Pharm.-I (Second Semester)(Pharm. Chemistry)

























 $This \ content \ is \ neither \ created \ nor \ endorsed \ by \ Google. \ \underline{Report \ Abuse} \ - \ \underline{Terms \ of \ Service} \ - \ \underline{Privacy \ Policy}.$ 



### **GENERAL FEED BACK**