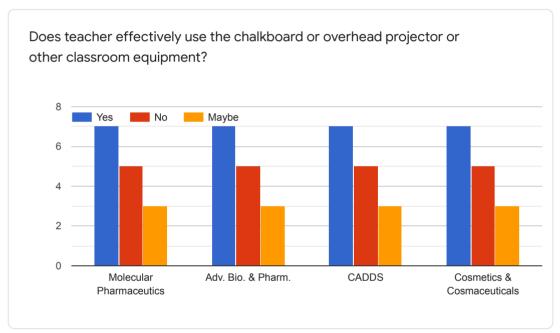

### GURUNANAK COLLEGE OF PHARMACY, NAGPUR TEACHER EVALUATION FORM FOR B. Pharm-II SEM





























## TEACHER EVALUATION FORM For IV SEMESTER



























### TEACHER EVALUATION FORM For VI SEMESTER





























## TEACHER EVALUATION FORM For VIII SEMESTER





























# TEACHER EVALUATION FORM for M. Pharm.-I (Second Semester) (Pharmaceutics)



























## TEACHER EVALUATION FORM for M. Pharm.-I (Second Semester)(Quality Assurance)

























 $This \ content \ is \ neither \ created \ nor \ endorsed \ by \ Google. \ \underline{Report \ Abuse} \ - \ \underline{Terms \ of \ Service} \ - \ \underline{Privacy \ Policy}.$ 



# TEACHER EVALUATION FORM for M. Pharm.-I (Second Semester)(Pharm. Chemistry)

























 $This \ content \ is \ neither \ created \ nor \ endorsed \ by \ Google. \ \underline{Report \ Abuse} \ - \ \underline{Terms \ of \ Service} \ - \ \underline{Privacy \ Policy}.$ 



### **GENERAL FEED BACK**