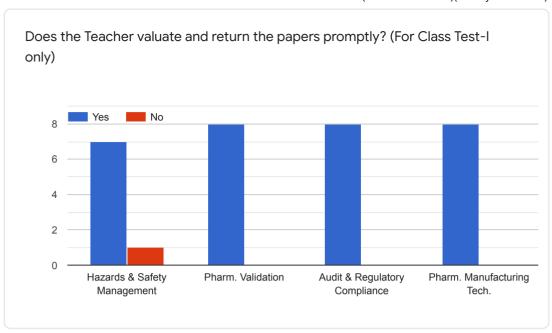

## TEACHER EVALUATION FORM for M. Pharm.-I (Second Semester)(Quality Assurance)

 $This \ content \ is \ neither \ created \ nor \ endorsed \ by \ Google. \ \underline{Report \ Abuse} \ - \ \underline{Terms \ of \ Service} \ - \ \underline{Privacy \ Policy}.$ 