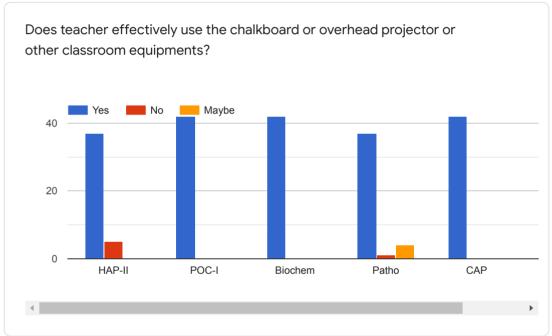

### GURUNANAK COLLEGE OF PHARMACY, NAGPUR TEACHER EVALUATION FORM FOR B. Pharm-II SEM