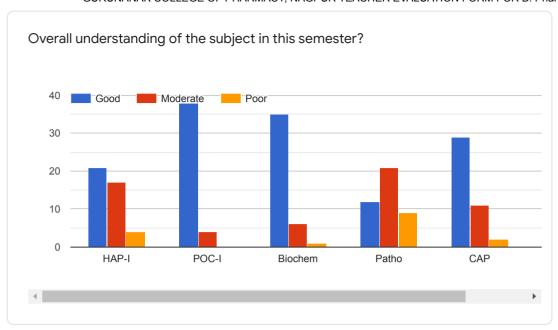

### GURUNANAK COLLEGE OF PHARMACY, NAGPUR TEACHER EVALUATION FORM FOR B. Pharm-II SEM