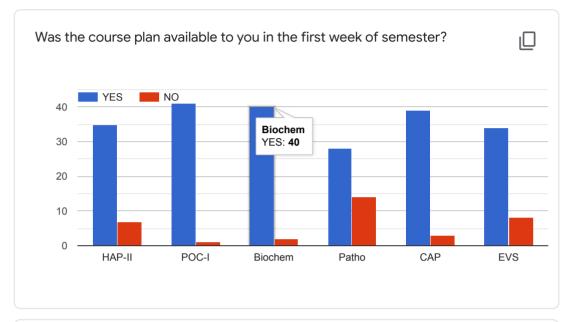

### GURUNANAK COLLEGE OF PHARMACY, NAGPUR TEACHER EVALUATION FORM FOR B. Pharm-II SEM