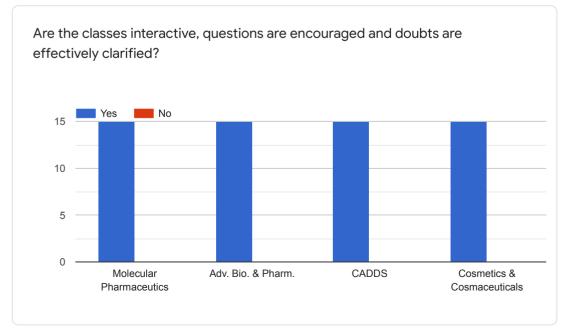

### GURUNANAK COLLEGE OF PHARMACY, NAGPUR TEACHER EVALUATION FORM FOR B. Pharm-II SEM





























## TEACHER EVALUATION FORM For IV SEMESTER



























### TEACHER EVALUATION FORM For VI SEMESTER





























## TEACHER EVALUATION FORM For VIII SEMESTER





























# TEACHER EVALUATION FORM for M. Pharm.-I (Second Semester) (Pharmaceutics)



























## TEACHER EVALUATION FORM for M. Pharm.-I (Second Semester)(Quality Assurance)

























 $This \ content \ is \ neither \ created \ nor \ endorsed \ by \ Google. \ \underline{Report \ Abuse} \ - \ \underline{Terms \ of \ Service} \ - \ \underline{Privacy \ Policy}.$ 



# TEACHER EVALUATION FORM for M. Pharm.-I (Second Semester)(Pharm. Chemistry)

























 $This \ content \ is \ neither \ created \ nor \ endorsed \ by \ Google. \ \underline{Report \ Abuse} \ - \ \underline{Terms \ of \ Service} \ - \ \underline{Privacy \ Policy}.$ 



### **GENERAL FEED BACK**