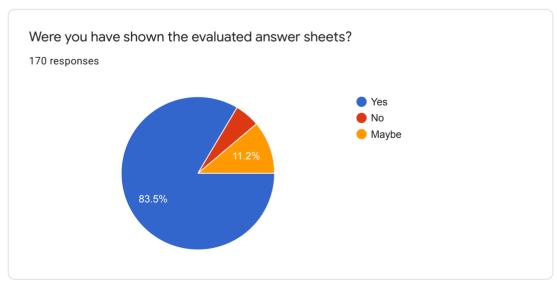

## TEACHER EVALUATION FORM For VIII SEMESTER





























# TEACHER EVALUATION FORM for M. Pharm.-I (Second Semester) (Pharmaceutics)



























## TEACHER EVALUATION FORM for M. Pharm.-I (Second Semester)(Quality Assurance)

























 $This \ content \ is \ neither \ created \ nor \ endorsed \ by \ Google. \ \underline{Report \ Abuse} \ - \ \underline{Terms \ of \ Service} \ - \ \underline{Privacy \ Policy}.$ 



# TEACHER EVALUATION FORM for M. Pharm.-I (Second Semester)(Pharm. Chemistry)

























 $This \ content \ is \ neither \ created \ nor \ endorsed \ by \ Google. \ \underline{Report \ Abuse} \ - \ \underline{Terms \ of \ Service} \ - \ \underline{Privacy \ Policy}.$ 



### **GENERAL FEED BACK**