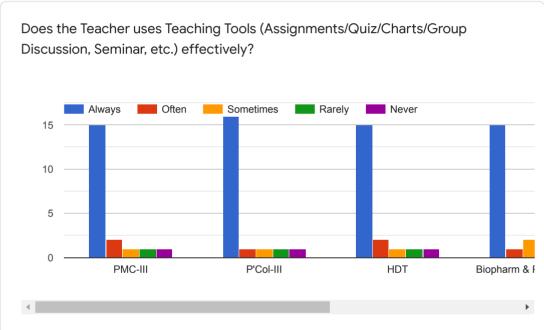

### GURUNANAK COLLEGE OF PHARMACY, NAGPUR TEACHER EVALUATION FORM FOR B. Pharm-II SEM





























## TEACHER EVALUATION FORM For IV SEMESTER



























### TEACHER EVALUATION FORM For VI SEMESTER





























## TEACHER EVALUATION FORM For VIII SEMESTER





























# TEACHER EVALUATION FORM for M. Pharm.-I (Second Semester) (Pharmaceutics)



























## TEACHER EVALUATION FORM for M. Pharm.-I (Second Semester)(Quality Assurance)

























 $This \ content \ is \ neither \ created \ nor \ endorsed \ by \ Google. \ \underline{Report \ Abuse} \ - \ \underline{Terms \ of \ Service} \ - \ \underline{Privacy \ Policy}.$ 



# TEACHER EVALUATION FORM for M. Pharm.-I (Second Semester)(Pharm. Chemistry)

























 $This \ content \ is \ neither \ created \ nor \ endorsed \ by \ Google. \ \underline{Report \ Abuse} \ - \ \underline{Terms \ of \ Service} \ - \ \underline{Privacy \ Policy}.$ 



### **GENERAL FEED BACK**