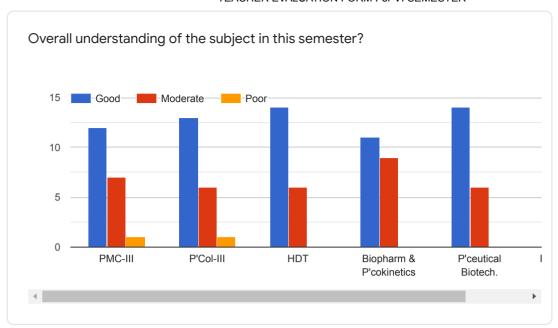

### GURUNANAK COLLEGE OF PHARMACY, NAGPUR TEACHER EVALUATION FORM FOR B. Pharm-II SEM





























## TEACHER EVALUATION FORM For IV SEMESTER



























### TEACHER EVALUATION FORM For VI SEMESTER





























## TEACHER EVALUATION FORM For VIII SEMESTER





























# TEACHER EVALUATION FORM for M. Pharm.-I (Second Semester) (Pharmaceutics)



























## TEACHER EVALUATION FORM for M. Pharm.-I (Second Semester)(Quality Assurance)

























 $This \ content \ is \ neither \ created \ nor \ endorsed \ by \ Google. \ \underline{Report \ Abuse} \ - \ \underline{Terms \ of \ Service} \ - \ \underline{Privacy \ Policy}.$ 



# TEACHER EVALUATION FORM for M. Pharm.-I (Second Semester)(Pharm. Chemistry)

























 $This \ content \ is \ neither \ created \ nor \ endorsed \ by \ Google. \ \underline{Report \ Abuse} \ - \ \underline{Terms \ of \ Service} \ - \ \underline{Privacy \ Policy}.$ 



### **GENERAL FEED BACK**