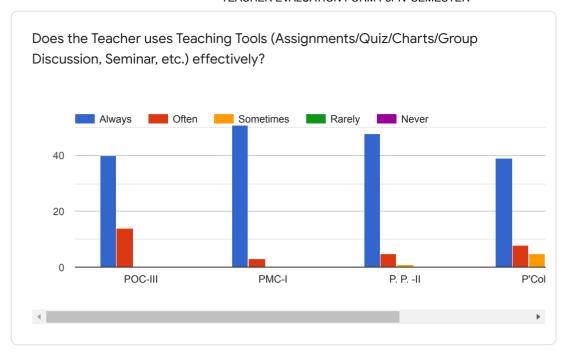

### GURUNANAK COLLEGE OF PHARMACY, NAGPUR TEACHER EVALUATION FORM FOR B. Pharm-II SEM





























## TEACHER EVALUATION FORM For IV SEMESTER



























### TEACHER EVALUATION FORM For VI SEMESTER





























## TEACHER EVALUATION FORM For VIII SEMESTER





























# TEACHER EVALUATION FORM for M. Pharm.-I (Second Semester) (Pharmaceutics)



























## TEACHER EVALUATION FORM for M. Pharm.-I (Second Semester)(Quality Assurance)

























 $This \ content \ is \ neither \ created \ nor \ endorsed \ by \ Google. \ \underline{Report \ Abuse} \ - \ \underline{Terms \ of \ Service} \ - \ \underline{Privacy \ Policy}.$ 



# TEACHER EVALUATION FORM for M. Pharm.-I (Second Semester)(Pharm. Chemistry)

























 $This \ content \ is \ neither \ created \ nor \ endorsed \ by \ Google. \ \underline{Report \ Abuse} \ - \ \underline{Terms \ of \ Service} \ - \