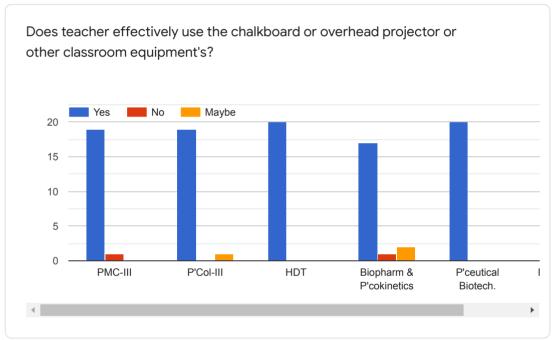

### GURUNANAK COLLEGE OF PHARMACY, NAGPUR TEACHER EVALUATION FORM FOR B. Pharm-II SEM





























## TEACHER EVALUATION FORM For IV SEMESTER



























### TEACHER EVALUATION FORM For VI SEMESTER





























## TEACHER EVALUATION FORM For VIII SEMESTER





























# TEACHER EVALUATION FORM for M. Pharm.-I (Second Semester) (Pharmaceutics)



























## TEACHER EVALUATION FORM for M. Pharm.-I (Second Semester)(Quality Assurance)

























 $This \ content \ is \ neither \ created \ nor \ endorsed \ by \ Google. \ \underline{Report \ Abuse} \ - \ \underline{Terms \ of \ Service} \ - \ \underline{Privacy \ Policy}.$ 



# TEACHER EVALUATION FORM for M. Pharm.-I (Second Semester)(Pharm. Chemistry)

























 $This \ content \ is \ neither \ created \ nor \ endorsed \ by \ Google. \ \underline{Report \ Abuse} \ - \ \underline{Terms \ of \ Service} \ - \ \underline{Privacy \ Policy}.$ 



### **GENERAL FEED BACK**