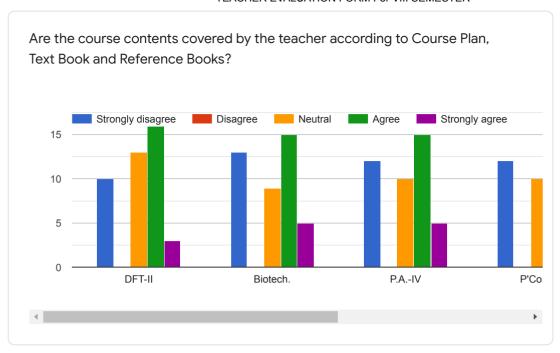

### GURUNANAK COLLEGE OF PHARMACY, NAGPUR TEACHER EVALUATION FORM FOR B. Pharm-II SEM





























## TEACHER EVALUATION FORM For IV SEMESTER



























### TEACHER EVALUATION FORM For VI SEMESTER





























## TEACHER EVALUATION FORM For VIII SEMESTER





























# TEACHER EVALUATION FORM for M. Pharm.-I (Second Semester) (Pharmaceutics)



























## TEACHER EVALUATION FORM for M. Pharm.-I (Second Semester)(Quality Assurance)

























 $This \ content \ is \ neither \ created \ nor \ endorsed \ by \ Google. \ \underline{Report \ Abuse} \ - \ \underline{Terms \ of \ Service} \ - \ \underline{Privacy \ Policy}.$ 



# TEACHER EVALUATION FORM for M. Pharm.-I (Second Semester)(Pharm. Chemistry)

























 $This \ content \ is \ neither \ created \ nor \ endorsed \ by \ Google. \ \underline{Report \ Abuse} \ - \ \underline{Terms \ of \ Service} \ - \ \underline{Privacy \ Policy}.$ 



### **GENERAL FEED BACK**