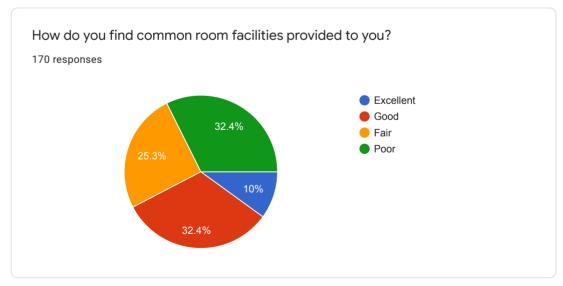

ION FORM For VIII SEMESTER





























# TEACHER EVALUATION FORM for M. Pharm.-I (Second Semester) (Pharmaceutics)



























## TEACHER EVALUATION FORM for M. Pharm.-I (Second Semester)(Quality Assurance)

























 $This \ content \ is \ neither \ created \ nor \ endorsed \ by \ Google. \ \underline{Report \ Abuse} \ - \ \underline{Terms \ of \ Service} \ - \ \underline{Privacy \ Policy}.$ 



# TEACHER EVALUATION FORM for M. Pharm.-I (Second Semester)(Pharm. Chemistry)

























 $This \ content \ is \ neither \ created \ nor \ endorsed \ by \ Google. \ \underline{Report \ Abuse} \ - \ \underline{Terms \ of \ Service} \ - \ \underline{Privacy \ Policy}.$ 



### **GENERAL FEED BACK**