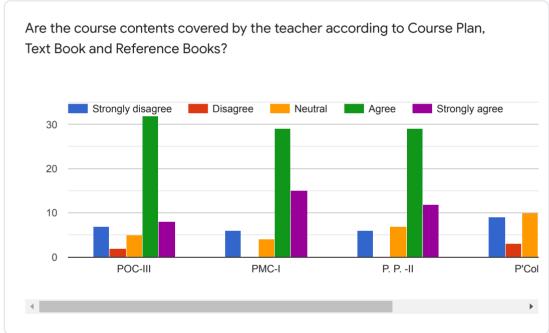

### GURUNANAK COLLEGE OF PHARMACY, NAGPUR TEACHER EVALUATION FORM FOR B. Pharm-II SEM





























## TEACHER EVALUATION FORM For IV SEMESTER



























### TEACHER EVALUATION FORM For VI SEMESTER





























## TEACHER EVALUATION FORM For VIII SEMESTER





























# TEACHER EVALUATION FORM for M. Pharm.-I (Second Semester) (Pharmaceutics)



























## TEACHER EVALUATION FORM for M. Pharm.-I (Second Semester)(Quality Assurance)

























 $This \ content \ is \ neither \ created \ nor \ endorsed \ by \ Google. \ \underline{Report \ Abuse} \ - \ \underline{Terms \ of \ Service} \ - \ \underline{Privacy \ Policy}.$ 



# TEACHER EVALUATION FORM for M. Pharm.-I (Second Semester)(Pharm. Chemistry)

























 $This \ content \ is \ neither \ created \ nor \ endorsed \ by \ Google. \ \underline{Report \ Abuse} \ - \ \underline{Terms \ of \ Service} \ - \ \