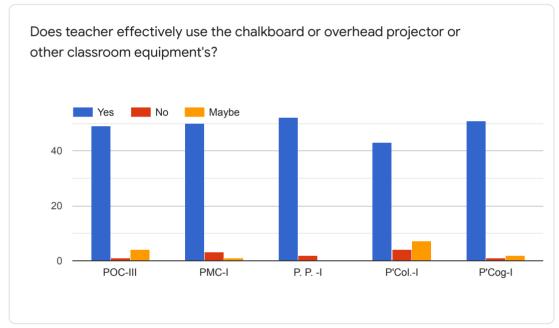

### GURUNANAK COLLEGE OF PHARMACY, NAGPUR TEACHER EVALUATION FORM FOR B. Pharm-II SEM





























## TEACHER EVALUATION FORM For IV SEMESTER



























### TEACHER EVALUATION FORM For VI SEMESTER





























## TEACHER EVALUATION FORM For VIII SEMESTER





























# TEACHER EVALUATION FORM for M. Pharm.-I (Second Semester) (Pharmaceutics)



























## TEACHER EVALUATION FORM for M. Pharm.-I (Second Semester)(Quality Assurance)

























 $This \ content \ is \ neither \ created \ nor \ endorsed \ by \ Google. \ \underline{Report \ Abuse} \ - \ \underline{Terms \ of \ Service} \ - \ \underline{Privacy \ Policy}.$ 



# TEACHER EVALUATION FORM for M. Pharm.-I (Second Semester)(Pharm. Chemistry)

























 $This \ content \ is \ neither \ created \ nor \ endorsed \ by \ Google. \ \underline{Report \ Abuse} \ - \ \underline{Terms \ of \ Service}