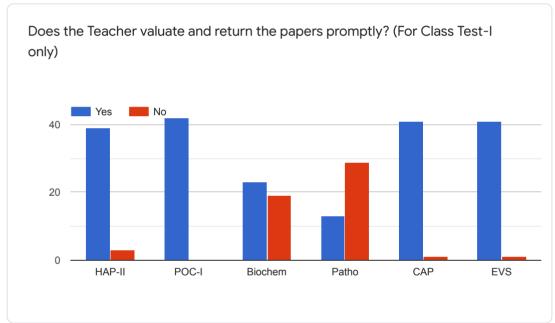

### GURUNANAK COLLEGE OF PHARMACY, NAGPUR TEACHER EVALUATION FORM FOR B. Pharm-II SEM