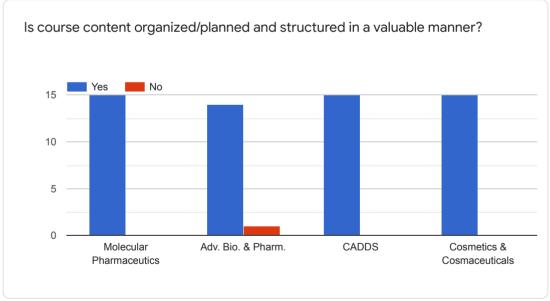

### GURUNANAK COLLEGE OF PHARMACY, NAGPUR TEACHER EVALUATION FORM FOR B. Pharm-II SEM





























## TEACHER EVALUATION FORM For IV SEMESTER



























### TEACHER EVALUATION FORM For VI SEMESTER





























## TEACHER EVALUATION FORM For VIII SEMESTER





























# TEACHER EVALUATION FORM for M. Pharm.-I (Second Semester) (Pharmaceutics)



























## TEACHER EVALUATION FORM for M. Pharm.-I (Second Semester)(Quality Assurance)

























 $This \ content \ is \ neither \ created \ nor \ endorsed \ by \ Google. \ \underline{Report \ Abuse} \ - \ \underline{Terms \ of \ Service} \ - \ \underline{Privacy \ Policy}.$ 



# TEACHER EVALUATION FORM for M. Pharm.-I (Second Semester)(Pharm. Chemistry)

























 $This \ content \ is \ neither \ created \ nor \ endorsed \ by \ Google. \ \underline{Report \ Abuse} \ - \ \underline{Terms \ of \ Service} \ - \ \underline{Privacy \ Policy}.$ 



### **GENERAL FEED BACK**