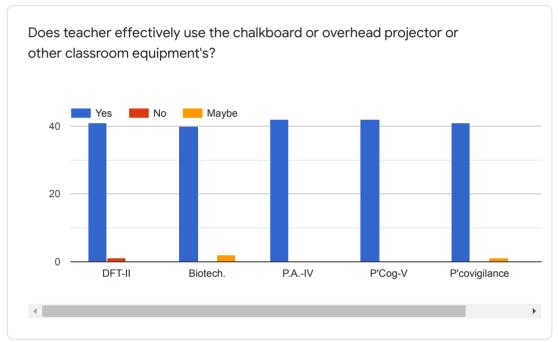

### GURUNANAK COLLEGE OF PHARMACY, NAGPUR TEACHER EVALUATION FORM FOR B. Pharm-II SEM





























## TEACHER EVALUATION FORM For IV SEMESTER



























### TEACHER EVALUATION FORM For VI SEMESTER





























## TEACHER EVALUATION FORM For VIII SEMESTER





























# TEACHER EVALUATION FORM for M. Pharm.-I (Second Semester) (Pharmaceutics)



























## TEACHER EVALUATION FORM for M. Pharm.-I (Second Semester)(Quality Assurance)

























 $This \ content \ is \ neither \ created \ nor \ endorsed \ by \ Google. \ \underline{Report \ Abuse} \ - \ \underline{Terms \ of \ Service} \ - \ \underline{Privacy \ Policy}.$ 



# TEACHER EVALUATION FORM for M. Pharm.-I (Second Semester)(Pharm. Chemistry)

























 $This \ content \ is \ neither \ created \ nor \ endorsed \ by \ Google. \ \underline{Report \ Abuse} \ - \ \underline{Terms \ of \ Service} \ - \ \underline{Privacy \ Policy}.$ 



### **GENERAL FEED BACK**