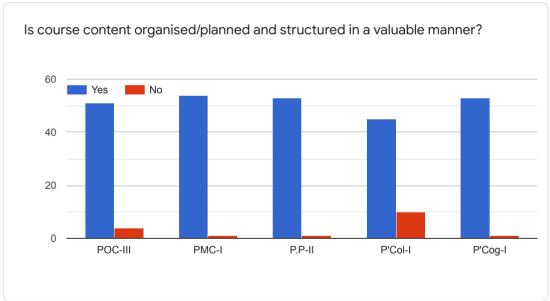

### GURUNANAK COLLEGE OF PHARMACY, NAGPUR TEACHER EVALUATION FORM FOR B. Pharm-II SEM





























## TEACHER EVALUATION FORM For IV SEMESTER



























### TEACHER EVALUATION FORM For VI SEMESTER





























## TEACHER EVALUATION FORM For VIII SEMESTER





























# TEACHER EVALUATION FORM for M. Pharm.-I (Second Semester) (Pharmaceutics)



























## TEACHER EVALUATION FORM for M. Pharm.-I (Second Semester)(Quality Assurance)

























 $This \ content \ is \ neither \ created \ nor \ endorsed \ by \ Google. \ \underline{Report \ Abuse} \ - \ \underline{Terms \ of \ Service} \ - \ \underline{Privacy \ Policy}.$ 



# TEACHER EVALUATION FORM for M. Pharm.-I (Second Semester)(Pharm. Chemistry)

























 $This \ content \ is \ neither \ created \ nor \ endorsed \ by \ Google. \ \underline{Report \ Abuse} \ - \ \underline{Terms \ of \ Se