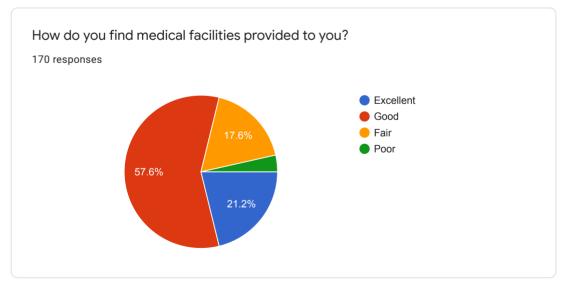

For VIII SEMESTER





























# TEACHER EVALUATION FORM for M. Pharm.-I (Second Semester) (Pharmaceutics)



























## TEACHER EVALUATION FORM for M. Pharm.-I (Second Semester)(Quality Assurance)

























 $This \ content \ is \ neither \ created \ nor \ endorsed \ by \ Google. \ \underline{Report \ Abuse} \ - \ \underline{Terms \ of \ Service} \ - \ \underline{Privacy \ Policy}.$ 



# TEACHER EVALUATION FORM for M. Pharm.-I (Second Semester)(Pharm. Chemistry)

























 $This \ content \ is \ neither \ created \ nor \ endorsed \ by \ Google. \ \underline{Report \ Abuse} \ - \ \underline{Terms \ of \ Service} \ - \ \underline{Privacy \ Policy}.$ 



### **GENERAL FEED BACK**