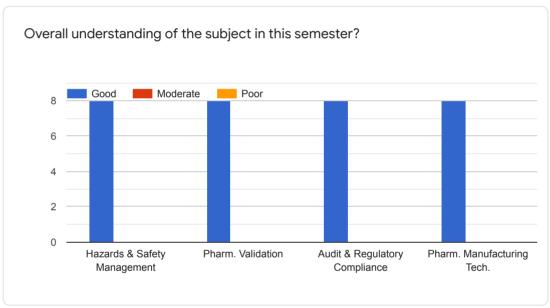

## TEACHER EVALUATION FORM for M. Pharm.-I (Second Semester)(Quality Assurance)

 $This \ content \ is \ neither \ created \ nor \ endorsed \ by \ Google. \ \underline{Report \ Abuse} \ - \ \underline{Terms \ of \ Service} \ - \ \underline{Privacy \ Policy}.$ 