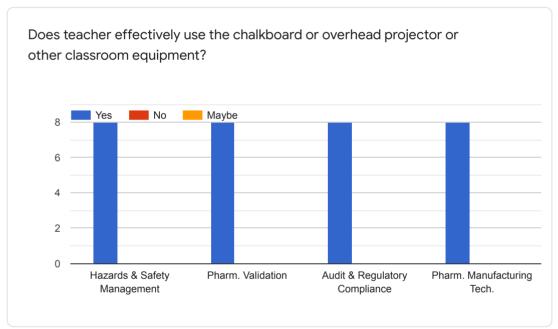

# TEACHER EVALUATION FORM for M. Pharm.-I (Second Semester)(Pharm. Chemistry)

 $This \ content \ is \ neither \ created \ nor \ endorsed \ by \ Google. \ \underline{Report \ Abuse} \ - \ \underline{Terms \ of \ Service} \ - \ \underline{Privacy \ Policy}.$ 