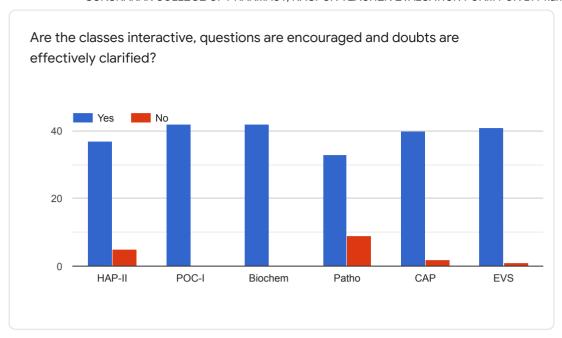

### GURUNANAK COLLEGE OF PHARMACY, NAGPUR TEACHER EVALUATION FORM FOR B. Pharm-II SEM