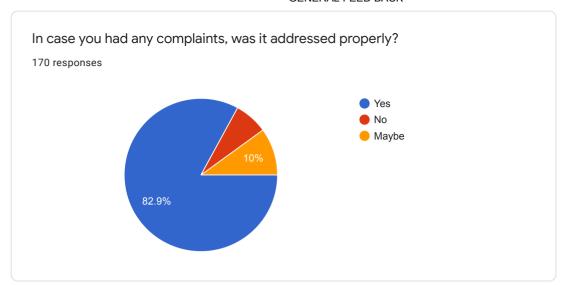

SEMESTER





























# TEACHER EVALUATION FORM for M. Pharm.-I (Second Semester) (Pharmaceutics)



























## TEACHER EVALUATION FORM for M. Pharm.-I (Second Semester)(Quality Assurance)

























 $This \ content \ is \ neither \ created \ nor \ endorsed \ by \ Google. \ \underline{Report \ Abuse} \ - \ \underline{Terms \ of \ Service} \ - \ \underline{Privacy \ Policy}.$ 



# TEACHER EVALUATION FORM for M. Pharm.-I (Second Semester)(Pharm. Chemistry)

























 $This \ content \ is \ neither \ created \ nor \ endorsed \ by \ Google. \ \underline{Report \ Abuse} \ - \ \underline{Terms \ of \ Service} \ - \ \underline{Privacy \ Policy}.$ 



### **GENERAL FEED BACK**