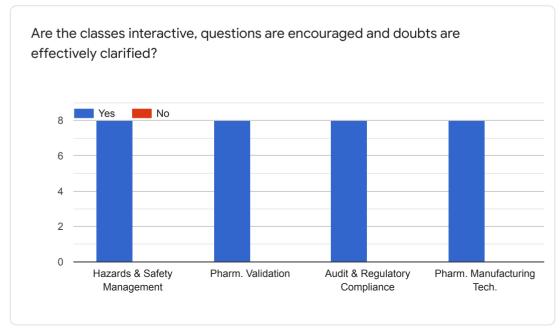

# TEACHER EVALUATION FORM for M. Pharm.-I (Second Semester)(Pharm. Chemistry)

 $This \ content \ is \ neither \ created \ nor \ endorsed \ by \ Google. \ \underline{Report \ Abuse} \ - \ \underline{Terms \ of \ Service} \ - \ \underline{Privacy \ Policy}.$ 