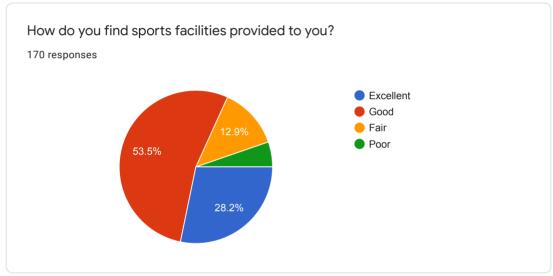

RM For VIII SEMESTER





























# TEACHER EVALUATION FORM for M. Pharm.-I (Second Semester) (Pharmaceutics)



























## TEACHER EVALUATION FORM for M. Pharm.-I (Second Semester)(Quality Assurance)

























 $This \ content \ is \ neither \ created \ nor \ endorsed \ by \ Google. \ \underline{Report \ Abuse} \ - \ \underline{Terms \ of \ Service} \ - \ \underline{Privacy \ Policy}.$ 



# TEACHER EVALUATION FORM for M. Pharm.-I (Second Semester)(Pharm. Chemistry)

























 $This \ content \ is \ neither \ created \ nor \ endorsed \ by \ Google. \ \underline{Report \ Abuse} \ - \ \underline{Terms \ of \ Service} \ - \ \underline{Privacy \ Policy}.$ 



### **GENERAL FEED BACK**