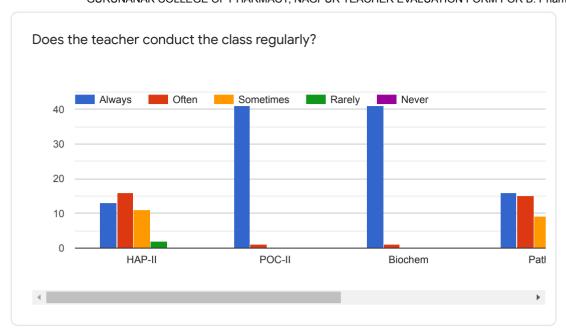

### GURUNANAK COLLEGE OF PHARMACY, NAGPUR TEACHER EVALUATION FORM FOR B. Pharm-II SEM