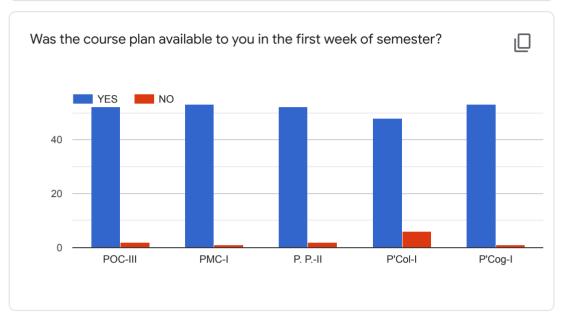

### GURUNANAK COLLEGE OF PHARMACY, NAGPUR TEACHER EVALUATION FORM FOR B. Pharm-II SEM





























## TEACHER EVALUATION FORM For IV SEMESTER



























### TEACHER EVALUATION FORM For VI SEMESTER





























## TEACHER EVALUATION FORM For VIII SEMESTER





























# TEACHER EVALUATION FORM for M. Pharm.-I (Second Semester) (Pharmaceutics)



























## TEACHER EVALUATION FORM for M. Pharm.-I (Second Semester)(Quality Assurance)

























 $This \ content \ is \ neither \ created \ nor \ endorsed \ by \ Google. \ \underline{Report \ Abuse} \ - \ \underline{Terms \ of \ Service} \ - \ \underline{Privacy \ Policy}.$ 



# TEACHER EVALUATION FORM for M. Pharm.-I (Second Semester)(Pharm. Chemistry)

























 $This \ content \ is \ neither \ created \ nor \ endorsed \ by \ Google. \ \underline{Report \ Abuse} \ - \ \underline{Terms \ of \