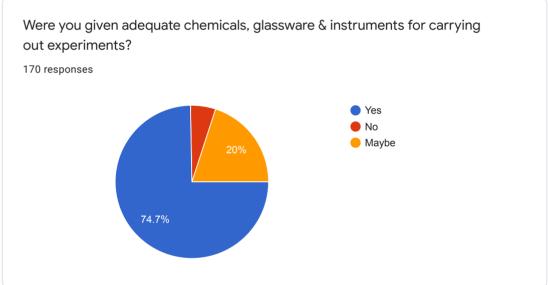

## TEACHER EVALUATION FORM For VIII SEMESTER





























# TEACHER EVALUATION FORM for M. Pharm.-I (Second Semester) (Pharmaceutics)



























## TEACHER EVALUATION FORM for M. Pharm.-I (Second Semester)(Quality Assurance)

























 $This \ content \ is \ neither \ created \ nor \ endorsed \ by \ Google. \ \underline{Report \ Abuse} \ - \ \underline{Terms \ of \ Service} \ - \ \underline{Privacy \ Policy}.$ 



# TEACHER EVALUATION FORM for M. Pharm.-I (Second Semester)(Pharm. Chemistry)

























 $This \ content \ is \ neither \ created \ nor \ endorsed \ by \ Google. \ \underline{Report \ Abuse} \ - \ \underline{Terms \ of \ Service} \ - \ \underline{Privacy \ Policy}.$ 



### **GENERAL FEED BACK**