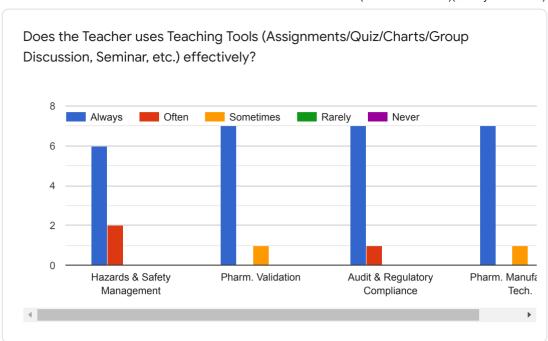

# TEACHER EVALUATION FORM for M. Pharm.-I (Second Semester)(Pharm. Chemistry)

 $This \ content \ is \ neither \ created \ nor \ endorsed \ by \ Google. \ \underline{Report \ Abuse} \ - \ \underline{Terms \ of \ Service} \ - \ \underline{Privacy \ Policy}.$ 