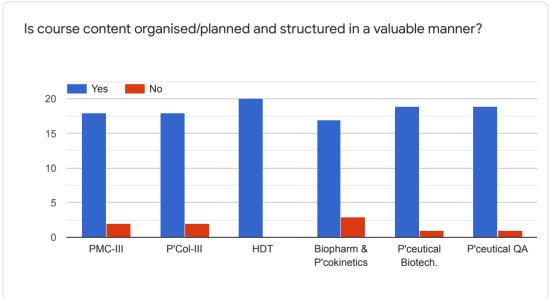

### GURUNANAK COLLEGE OF PHARMACY, NAGPUR TEACHER EVALUATION FORM FOR B. Pharm-II SEM





























## TEACHER EVALUATION FORM For IV SEMESTER



























### TEACHER EVALUATION FORM For VI SEMESTER





























## TEACHER EVALUATION FORM For VIII SEMESTER





























# TEACHER EVALUATION FORM for M. Pharm.-I (Second Semester) (Pharmaceutics)



























## TEACHER EVALUATION FORM for M. Pharm.-I (Second Semester)(Quality Assurance)

























 $This \ content \ is \ neither \ created \ nor \ endorsed \ by \ Google. \ \underline{Report \ Abuse} \ - \ \underline{Terms \ of \ Service} \ - \ \underline{Privacy \ Policy}.$ 



# TEACHER EVALUATION FORM for M. Pharm.-I (Second Semester)(Pharm. Chemistry)

























 $This \ content \ is \ neither \ created \ nor \ endorsed \ by \ Google. \ \underline{Report \ Abuse} \ - \ \underline{Terms \ of \ Service} \ - \ \underline{Privacy \ Policy}.$ 



### **GENERAL FEED BACK