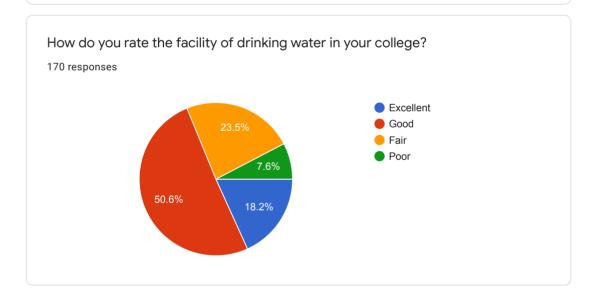

EVALUATION FORM For VIII SEMESTER





























# TEACHER EVALUATION FORM for M. Pharm.-I (Second Semester) (Pharmaceutics)



























## TEACHER EVALUATION FORM for M. Pharm.-I (Second Semester)(Quality Assurance)

























 $This \ content \ is \ neither \ created \ nor \ endorsed \ by \ Google. \ \underline{Report \ Abuse} \ - \ \underline{Terms \ of \ Service} \ - \ \underline{Privacy \ Policy}.$ 



# TEACHER EVALUATION FORM for M. Pharm.-I (Second Semester)(Pharm. Chemistry)

























 $This \ content \ is \ neither \ created \ nor \ endorsed \ by \ Google. \ \underline{Report \ Abuse} \ - \ \underline{Terms \ of \ Service} \ - \ \underline{Privacy \ Policy}.$ 



### **GENERAL FEED BACK**