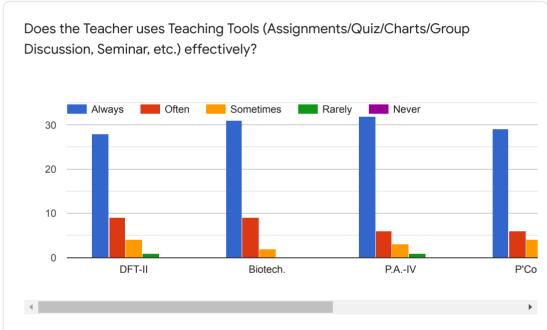

### GURUNANAK COLLEGE OF PHARMACY, NAGPUR TEACHER EVALUATION FORM FOR B. Pharm-II SEM





























## TEACHER EVALUATION FORM For IV SEMESTER



























### TEACHER EVALUATION FORM For VI SEMESTER





























## TEACHER EVALUATION FORM For VIII SEMESTER





























# TEACHER EVALUATION FORM for M. Pharm.-I (Second Semester) (Pharmaceutics)



























## TEACHER EVALUATION FORM for M. Pharm.-I (Second Semester)(Quality Assurance)

























 $This \ content \ is \ neither \ created \ nor \ endorsed \ by \ Google. \ \underline{Report \ Abuse} \ - \ \underline{Terms \ of \ Service} \ - \ \underline{Privacy \ Policy}.$ 



# TEACHER EVALUATION FORM for M. Pharm.-I (Second Semester)(Pharm. Chemistry)

























 $This \ content \ is \ neither \ created \ nor \ endorsed \ by \ Google. \ \underline{Report \ Abuse} \ - \ \underline{Terms \ of \ Service} \ - \ \underline{Privacy \ Policy}.$ 



### **GENERAL FEED BACK**