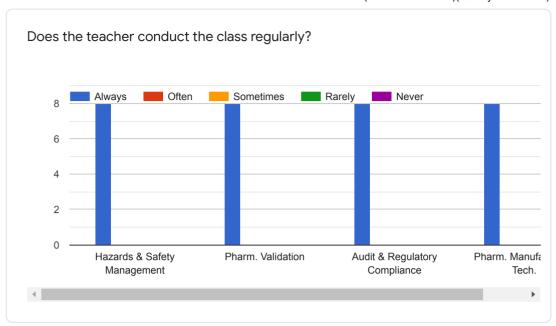

# TEACHER EVALUATION FORM for M. Pharm.-I (Second Semester)(Pharm. Chemistry)

 $This \ content \ is \ neither \ created \ nor \ endorsed \ by \ Google. \ \underline{Report \ Abuse} \ - \ \underline{Terms \ of \ Service} \ - \ \underline{Privacy \ Policy}.$ 