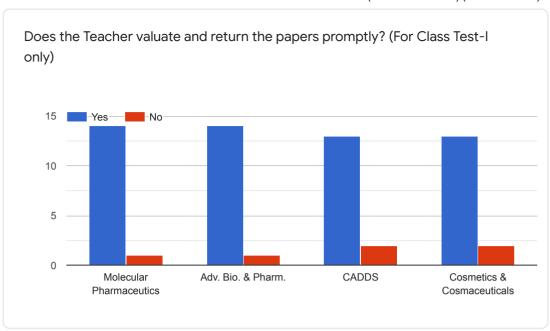

### GURUNANAK COLLEGE OF PHARMACY, NAGPUR TEACHER EVALUATION FORM FOR B. Pharm-II SEM





























## TEACHER EVALUATION FORM For IV SEMESTER



























### TEACHER EVALUATION FORM For VI SEMESTER





























## TEACHER EVALUATION FORM For VIII SEMESTER





























# TEACHER EVALUATION FORM for M. Pharm.-I (Second Semester) (Pharmaceutics)



























## TEACHER EVALUATION FORM for M. Pharm.-I (Second Semester)(Quality Assurance)

























 $This \ content \ is \ neither \ created \ nor \ endorsed \ by \ Google. \ \underline{Report \ Abuse} \ - \ \underline{Terms \ of \ Service} \ - \ \underline{Privacy \ Policy}.$ 



# TEACHER EVALUATION FORM for M. Pharm.-I (Second Semester)(Pharm. Chemistry)

























 $This \ content \ is \ neither \ created \ nor \ endorsed \ by \ Google. \ \underline{Report \ Abuse} \ - \ \underline{Terms \ of \ Service} \ - \ \underline{Privacy \ Policy}.$ 



### **GENERAL FEED BACK**