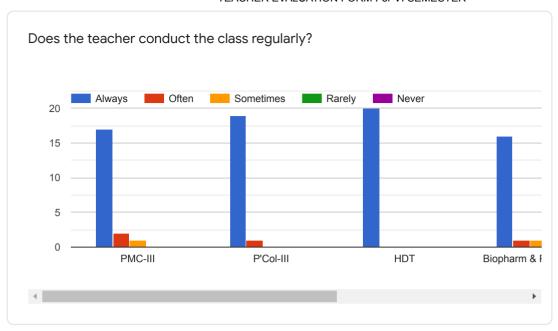

### GURUNANAK COLLEGE OF PHARMACY, NAGPUR TEACHER EVALUATION FORM FOR B. Pharm-II SEM





























## TEACHER EVALUATION FORM For IV SEMESTER



























### TEACHER EVALUATION FORM For VI SEMESTER





























## TEACHER EVALUATION FORM For VIII SEMESTER





























# TEACHER EVALUATION FORM for M. Pharm.-I (Second Semester) (Pharmaceutics)



























## TEACHER EVALUATION FORM for M. Pharm.-I (Second Semester)(Quality Assurance)

























 $This \ content \ is \ neither \ created \ nor \ endorsed \ by \ Google. \ \underline{Report \ Abuse} \ - \ \underline{Terms \ of \ Service} \ - \ \underline{Privacy \ Policy}.$ 



# TEACHER EVALUATION FORM for M. Pharm.-I (Second Semester)(Pharm. Chemistry)

























 $This \ content \ is \ neither \ created \ nor \ endorsed \ by \ Google. \ \underline{Report \ Abuse} \ - \ \underline{Terms \ of \ Service} \ - \ \underline{Privacy \ Policy}.$ 



### **GENERAL FEED BACK**