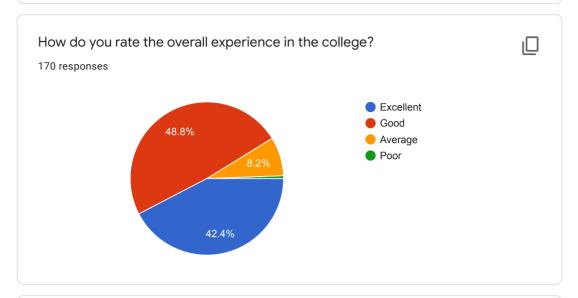

## TEACHER EVALUATION FORM For VIII SEMESTER





























# TEACHER EVALUATION FORM for M. Pharm.-I (Second Semester) (Pharmaceutics)



























## TEACHER EVALUATION FORM for M. Pharm.-I (Second Semester)(Quality Assurance)

























 $This \ content \ is \ neither \ created \ nor \ endorsed \ by \ Google. \ \underline{Report \ Abuse} \ - \ \underline{Terms \ of \ Service} \ - \ \underline{Privacy \ Policy}.$ 



# TEACHER EVALUATION FORM for M. Pharm.-I (Second Semester)(Pharm. Chemistry)

























 $This \ content \ is \ neither \ created \ nor \ endorsed \ by \ Google. \ \underline{Report \ Abuse} \ - \ \underline{Terms \ of \ Service} \ - \ \underline{Privacy \ Policy}.$ 



### **GENERAL FEED BACK**