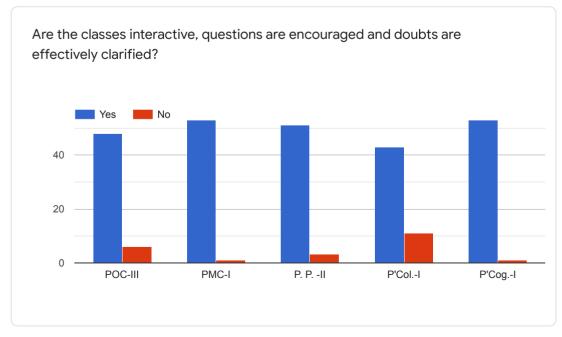

### GURUNANAK COLLEGE OF PHARMACY, NAGPUR TEACHER EVALUATION FORM FOR B. Pharm-II SEM





























## TEACHER EVALUATION FORM For IV SEMESTER



























### TEACHER EVALUATION FORM For VI SEMESTER





























## TEACHER EVALUATION FORM For VIII SEMESTER





























# TEACHER EVALUATION FORM for M. Pharm.-I (Second Semester) (Pharmaceutics)



























## TEACHER EVALUATION FORM for M. Pharm.-I (Second Semester)(Quality Assurance)

























 $This \ content \ is \ neither \ created \ nor \ endorsed \ by \ Google. \ \underline{Report \ Abuse} \ - \ \underline{Terms \ of \ Service} \ - \ \underline{Privacy \ Policy}.$ 



# TEACHER EVALUATION FORM for M. Pharm.-I (Second Semester)(Pharm. Chemistry)

























 $This \ content \ is \ neither \ created \ nor \ endorsed \ by \ Google. \ \underline{Report \ Abuse} \ - \ \underline{Terms \ of \ Service} \