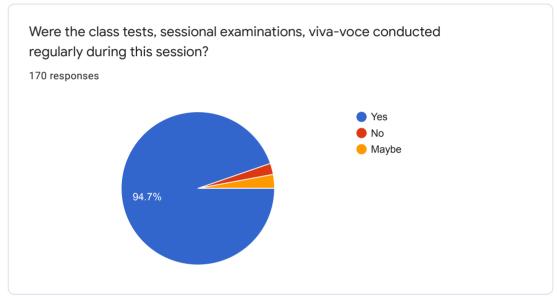

## TEACHER EVALUATION FORM For VIII SEMESTER





























# TEACHER EVALUATION FORM for M. Pharm.-I (Second Semester) (Pharmaceutics)



























## TEACHER EVALUATION FORM for M. Pharm.-I (Second Semester)(Quality Assurance)

























 $This \ content \ is \ neither \ created \ nor \ endorsed \ by \ Google. \ \underline{Report \ Abuse} \ - \ \underline{Terms \ of \ Service} \ - \ \underline{Privacy \ Policy}.$ 



# TEACHER EVALUATION FORM for M. Pharm.-I (Second Semester)(Pharm. Chemistry)

























 $This \ content \ is \ neither \ created \ nor \ endorsed \ by \ Google. \ \underline{Report \ Abuse} \ - \ \underline{Terms \ of \ Service} \ - \ \underline{Privacy \ Policy}.$ 



### **GENERAL FEED BACK**