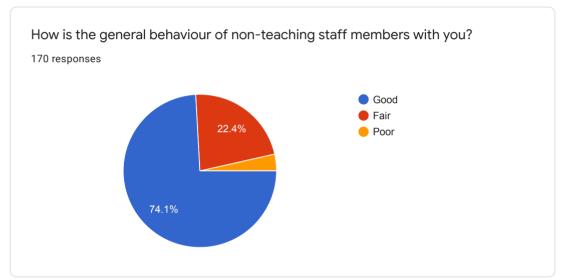

MESTER





























# TEACHER EVALUATION FORM for M. Pharm.-I (Second Semester) (Pharmaceutics)



























## TEACHER EVALUATION FORM for M. Pharm.-I (Second Semester)(Quality Assurance)

























 $This \ content \ is \ neither \ created \ nor \ endorsed \ by \ Google. \ \underline{Report \ Abuse} \ - \ \underline{Terms \ of \ Service} \ - \ \underline{Privacy \ Policy}.$ 



# TEACHER EVALUATION FORM for M. Pharm.-I (Second Semester)(Pharm. Chemistry)

























 $This \ content \ is \ neither \ created \ nor \ endorsed \ by \ Google. \ \underline{Report \ Abuse} \ - \ \underline{Terms \ of \ Service} \ - \ \underline{Privacy \ Policy}.$ 



### **GENERAL FEED BACK**