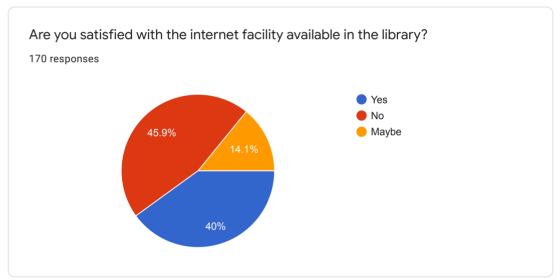

EACHER EVALUATION FORM For VIII SEMESTER





























# TEACHER EVALUATION FORM for M. Pharm.-I (Second Semester) (Pharmaceutics)



























## TEACHER EVALUATION FORM for M. Pharm.-I (Second Semester)(Quality Assurance)

























 $This \ content \ is \ neither \ created \ nor \ endorsed \ by \ Google. \ \underline{Report \ Abuse} \ - \ \underline{Terms \ of \ Service} \ - \ \underline{Privacy \ Policy}.$ 



# TEACHER EVALUATION FORM for M. Pharm.-I (Second Semester)(Pharm. Chemistry)

























 $This \ content \ is \ neither \ created \ nor \ endorsed \ by \ Google. \ \underline{Report \ Abuse} \ - \ \underline{Terms \ of \ Service} \ - \ \underline{Privacy \ Policy}.$ 



### **GENERAL FEED BACK**