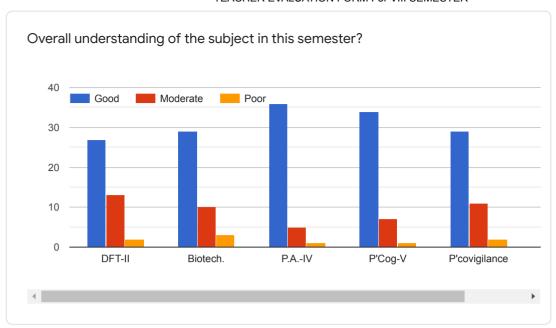

### GURUNANAK COLLEGE OF PHARMACY, NAGPUR TEACHER EVALUATION FORM FOR B. Pharm-II SEM





























## TEACHER EVALUATION FORM For IV SEMESTER



























### TEACHER EVALUATION FORM For VI SEMESTER





























## TEACHER EVALUATION FORM For VIII SEMESTER





























# TEACHER EVALUATION FORM for M. Pharm.-I (Second Semester) (Pharmaceutics)



























## TEACHER EVALUATION FORM for M. Pharm.-I (Second Semester)(Quality Assurance)

























 $This \ content \ is \ neither \ created \ nor \ endorsed \ by \ Google. \ \underline{Report \ Abuse} \ - \ \underline{Terms \ of \ Service} \ - \ \underline{Privacy \ Policy}.$ 



# TEACHER EVALUATION FORM for M. Pharm.-I (Second Semester)(Pharm. Chemistry)

























 $This \ content \ is \ neither \ created \ nor \ endorsed \ by \ Google. \ \underline{Report \ Abuse} \ - \ \underline{Terms \ of \ Service} \ - \ \underline{Privacy \ Policy}.$ 



### **GENERAL FEED BACK**